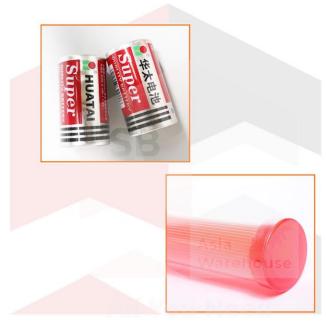

#### **Specifications**

Material: PVC

Measurement: 540mm x 40mm

Colours: Red, Green, Yellow, Blue, White, Red-Blue

Frequency: 4Hz

**Number of Lamp Beads**: 5-6 LED beads **Flash Pattern**: Flashing, Constant Bright, Shut

#### **Features:**

1. Can place as tripod

2. Sling design

3. Using battery, easy to handle

4. PVC outer tube

NOTE: For more information on size, colour and materials, please contact us today!

All statements, technical information and recommendations contained herein are based on tests we believe to be reliable, but the accuracy or completeness thereof is not guaranteed, and the preceding is made in lieu of all warranties, expressed or implied.