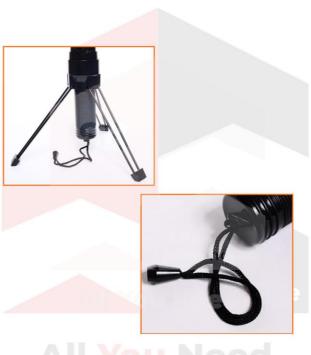

#### **Features:**

1. Can place as tripod

2. Sling design

3. Using battery, easy to handle

4. PVC outer tube

NOTE: For more information on size, colour and materials, please contact us today!

All statements, technical information and recommendations contained herein are based on tests we believe to be reliable, but the accuracy or completeness thereof is not guaranteed, and the preceding is made in lieu of all warranties, expressed or implied.