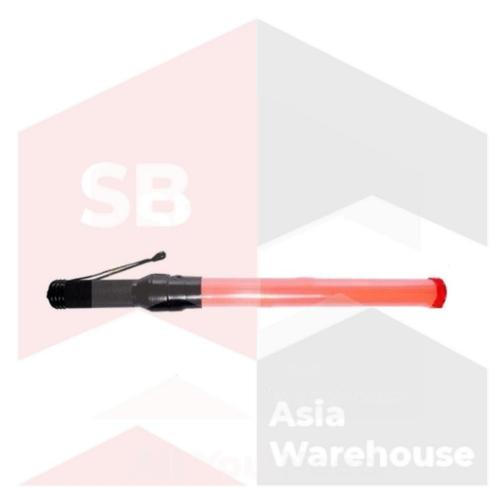

#### SB-AW Baton Light

Safely direct traffic and alert others of potential dangers with Asia Warehouse selection of traffic control LED baton light. The three-light baton features a three-stage switch providing a flashing light, a steady light & an endcap flashlight which can be used as a signal light, warning light, or a dash light.

#### **Specifications**

Material: PVC

Measurement: 540mm x 40mm

Colours: Red, Green, Yellow, Blue, White, Red-Blue

Frequency: 4Hz

**Number of Lamp Beads**: 5-6 LED beads **Flash Pattern**: Flashing, Constant Bright, Shut

#### **Features:**

1. Can place as tripod

2. Sling design

3. Using battery, easy to handle

4. PVC outer tube

NOTE: For more information on size, colour and materials, please contact us today!

All statements, technical information and recommendations contained herein are based on tests we believe to be reliable, but the accuracy or completeness thereof is not guaranteed, and the preceding is made in lieu of all warranties, expressed or implied.