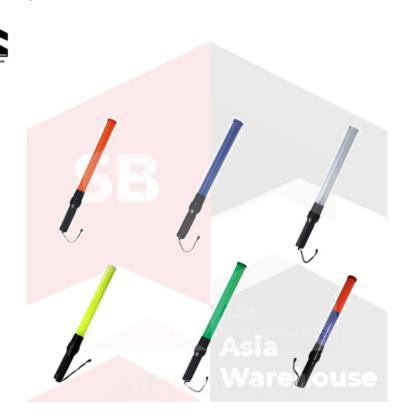

#### **Specifications**

Material: PVC

Measurement: 540mm x 40mm

Colours: Red, Green, Yellow, Blue, White, Red-Blue

Frequency: 4Hz

**Number of Lamp Beads**: 5-6 LED beads **Flash Pattern**: Flashing, Constant Bright, Shut

#### **Features:**

1. Can place as tripod

2. Sling design

3. Using battery, easy to handle

4. PVC outer tube

NOTE: For more information on size, colour and materials, please contact us today!

All statements, technical information and recommendations contained herein are based on tests we believe to be reliable, but the accuracy or completeness thereof is not guaranteed, and the preceding is made in lieu of all warranties, expressed or implied.