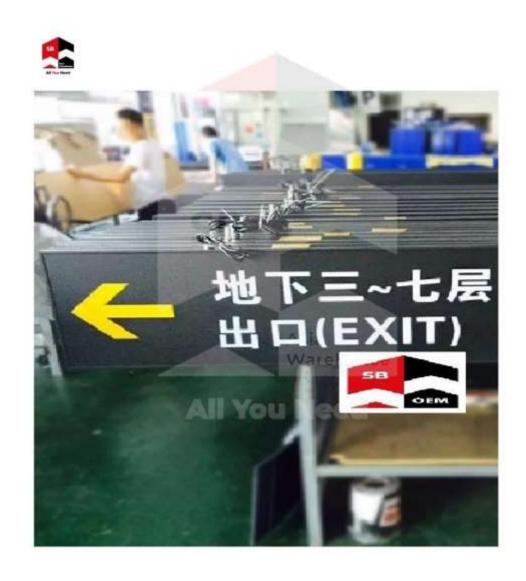

### SB-AW LED Direction Signage

SB-AW LED Direction Signage can be used in building and parking to convey information in and around buildings and parking by means of text or symbols. The use of signage in buildings can be classified as: Safety signs, identification and wayfinding.

#### Special:

- 1. Customized size
- 2. Customized shape
- 3. Customized text

NOTE: The size of this product is customizable according to your requirements and light box design service is also provided. Please contact us for more information.