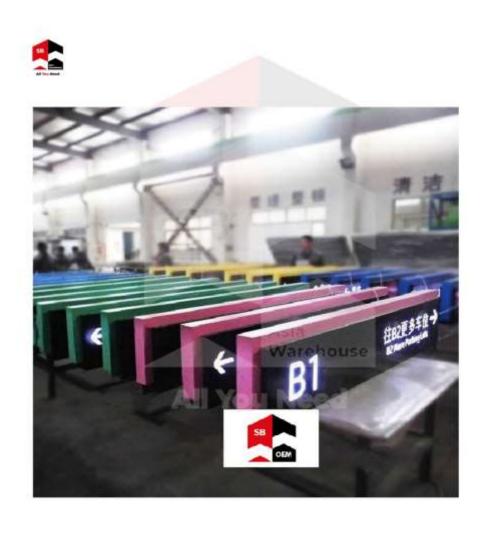

### SB-AW LED Direction Signage

SB-AW LED Direction Signage can be used in building and parking to convey information in and around buildings and parking by means of text or symbols. The use of signage in buildings can be classified as: Safety signs, identification and wayfinding.

#### Special:

- 1. Customized size
- 2. Customized shape
- 3. Customized text

NOTE: The size of this product is customizable according to your requirements and light box design service is also provided. Please contact us for more information.