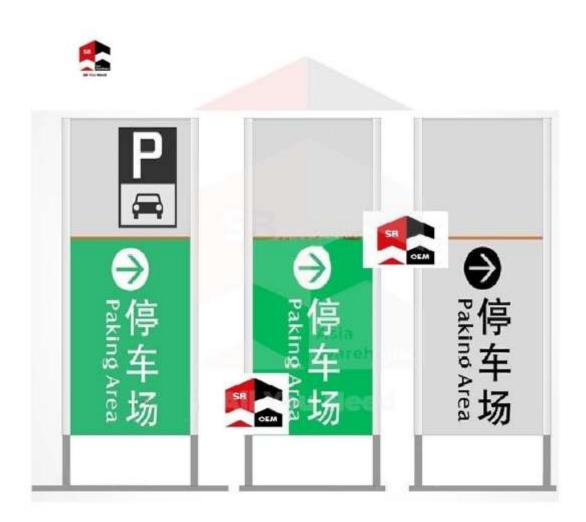

### SB-AW LED Direction Signage

SB-AW LED Direction Signage can be used in building and parking to convey information in and around buildings and parking by means of text or symbols. The use of signage in buildings can be classified as: Safety signs, identification and wayfinding.

#### **Features:**

- 1. Direct factory
- 2. Highly waterproof
- 3. Easy installation
- 4. Highly formulated
- 5. Special garage waterproof light box

#### Special:

- 1. Customized size
- 2. Customized shape
- 3. Customized text

NOTE: The size of this product is customizable according to your requirements and light box design service is also provided. Please contact us for more information.