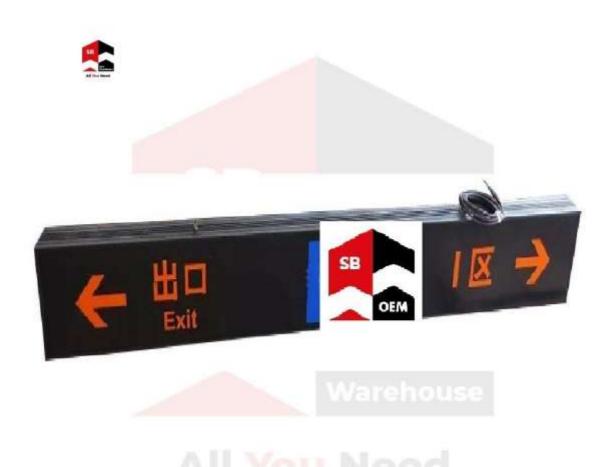

### SB-AW LED Direction Signage

SB-AW LED Direction Signage can be used in building and parking to convey information in and around buildings and parking by means of text or symbols. The use of signage in buildings can be classified as: Safety signs, identification and wayfinding.

#### **Features:**

- 1. Direct factory
- 2. Highly waterproof
- 3. Easy installation
- 4. Highly formulated
- 5. Special garage waterproof light box

#### Special:

- 1. Customized size
- 2. Customized shape
- 3. Customized text

NOTE: The size of this product is customizable according to your requirements and light box design service is also provided. Please contact us for more information.