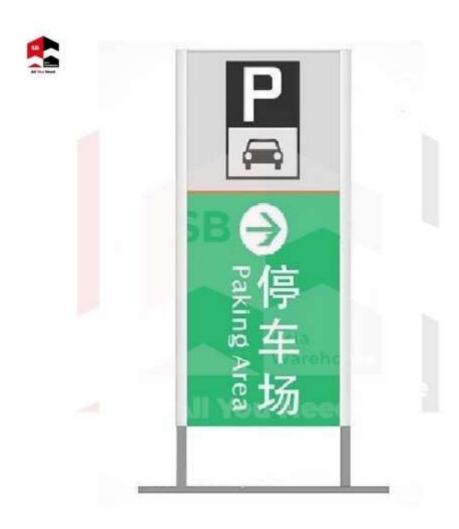

### SB-AW LED Direction Signage

SB-AW LED Direction Signage can be used in building and parking to convey information in and around buildings and parking by means of text or symbols. The use of signage in buildings can be classified as: Safety signs, identification and wayfinding.