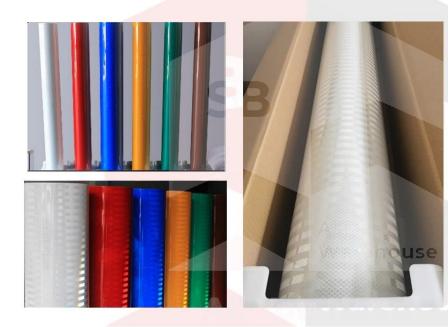

#### SB-AW 3M Reflective Sheeting

SB-AW 3M Reflective Sheeting Series 3930 ("Sheeting") is a non-metalized microprismatic lens reflective sheeting designed for use in the production of durable reflective traffic control signs and delineators that are exposed vertically in service ("Signs"). Applied to properly prepared Sign substrates, the Sheeting provides long-term reflectivity and durability.

#### **Characteristics:**

- 1. The uniquely designed adhesive has high strength
- 2. Low temperature resistance, and anti-corrosion
- 3. Good reflective performance
- 4. Strong adhesion, easy to clean and clear