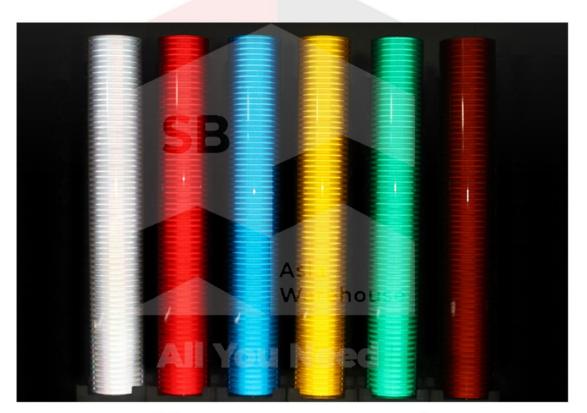

#### SB-AW 3M Reflective Sheeting

SB-AW 3M Reflective Sheeting Series 3930 ("Sheeting") is a non-metalized microprismatic lens reflective sheeting designed for use in the production of durable reflective traffic control signs and delineators that are exposed vertically in service ("Signs"). Applied to properly prepared Sign substrates, the Sheeting provides long-term reflectivity and durability.

#### **Characteristics:**

- 1. The uniquely designed adhesive has high strength
- 2. Low temperature resistance, and anti-corrosion
- 3. Good reflective performance
- 4. Strong adhesion, easy to clean and clear

NOTE: For more information on size, colour and materials, please contact us today!

All statements, technical information and recommendations contained herein are based on tests we believe to be reliable, but the accuracy or completeness thereof is not guaranteed, and the preceding is made in lieu of all warranties, expressed or implied.