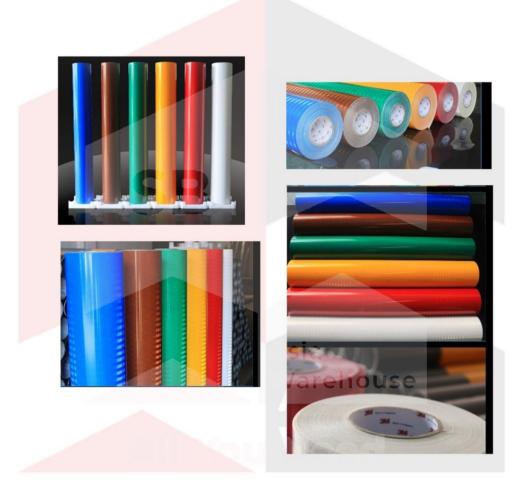

## SB-AW 3M Reflective Sheeting

SB-AW Reflective Sheeting Series 3430 is a non-metalized microprismatic lens retroreflective sheeting designed for production of reflective commercial signs and noncritical traffic control signs that are exposed vertically in service. Series 3430 sheeting can easily be identified by the visible integral "EGP" marking. When applied to properly prepared sign substrates, Series 3430 sheeting provides long-term reflectivity and durability. Series 3430 sheeting is available in the following colours.

#### Features:

- 1. **Durability**: 10 years (quality retains >70%)
- 2. **Dimension**: 1.22m + 45.72m
- 3. Packaging: 1 roll 1 box
- 4. Colour: White, Yellow, Red, Blue, Green and Brown