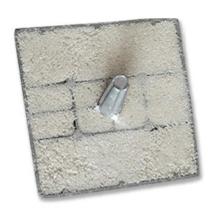

#### **Installation Instructions**

- 1) Mark and core drill a hole on the pavement surface with 22 mm in diameter by 60 mm deep (0.87" x 2.37").
- 2) Clean the hole by high pressure blower and ensure the hole is dry.
- 3) Install **SB AW** aluminium raised reflective pavement markers with using either a bitumen or epoxy based adhesive.