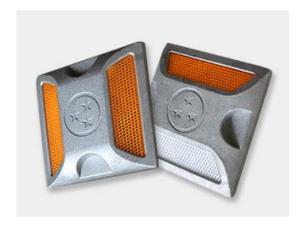

### **Aluminium Raised Reflective Pavement Marker**

**SB** - **AW** aluminium raised reflective pavement markers created the category over 10 years ago and have led the industry in product innovation, quality, value and service ever since. **SB** - **AW** aluminium raised reflective pavement markers features the most durability of high-quality aluminum injection molded with abrasion resistant advanced optics to deliver high retained reflectivity.

## **Product Benefits**

- Injection-molded from durable high-impact aluminium
- Advanced optics and modular lens with high reflectivity and durability
- Abrasion resistant coating for enhanced retained reflectivity
- Patented grove bottom ensures aggressive grip to the roadway
- Initial SI values engineered to at least double ASTM standards

## **Specifications**

Lens Area: 168 square millimeters

Dimensions: 100 mm (L) x 100 mm (W) x 18 mm (H)

All statements, technical information and recommendations contained herein are based on tests we believe to be reliable, but the accuracy or completeness thereof is not guaranteed, and the preceding is made in lieu of all warranties, expressed or implied.