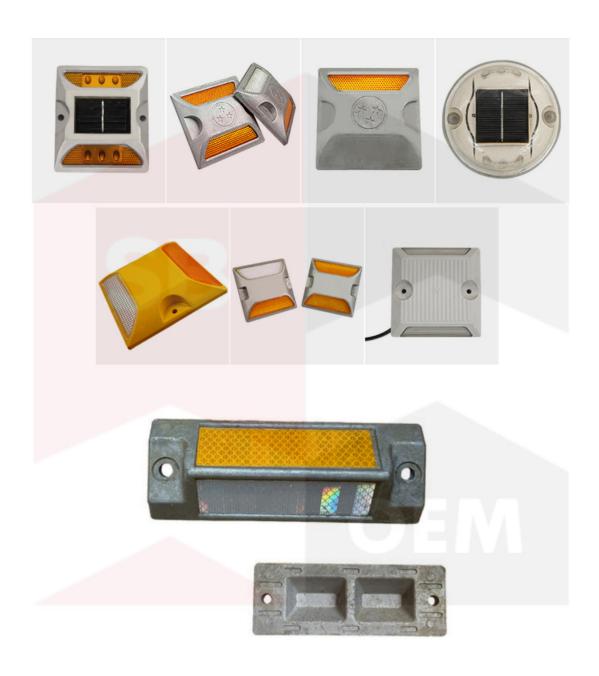

### **Aluminium Raised Reflective Pavement Marker**

**SB** - **AW** aluminium raised reflective pavement markers created the category over 10 years ago and have led the industry in product innovation, quality, value and service ever since. **SB** - **AW** aluminium raised reflective pavement markers features the most durability of high-quality aluminum injection molded with abrasion resistant advanced optics to deliver high retained reflectivity.

## **Product Benefits**

- Injection-molded from durable high-impact aluminium
- Advanced optics and modular lens with high reflectivity and durability
- Abrasion resistant coating for enhanced retained reflectivity
- Patented grove bottom ensures aggressive grip to the roadway
- Initial SI values engineered to at least double ASTM standards

## **Specifications**

Lens Area: 168 square millimeters

Dimensions: 100 mm (L) x 100 mm (W) x 18 mm (H)

All statements, technical information and recommendations contained herein are based on tests we believe to be reliable, but the accuracy or completeness thereof is not guaranteed, and the preceding is made in lieu of all warranties, expressed or implied.